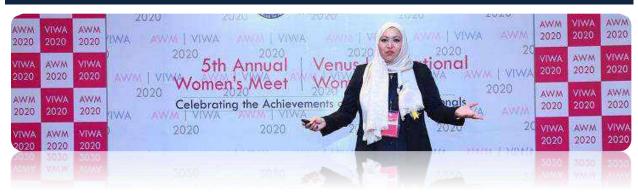

#### 7. THE 5<sup>th</sup> ANNUAL WOMEN'S MEET – AWM 2020

Code: WM20EN05SN-024

Type: Scientific Workshop

The 5th Annual Women's Meet – AWM 2020, hosted by the Centre for Advanced Research and Design (CARD) of Venus International Foundation (VIF) on 3rd March 2020 at Greenpark Chennai. The meet and was attended by 60 delegates (represented 7 Country: from Singapore, Oman, Jordan, Malaysia, United Arab Emirates, Philippines and India).

#### 7.3 Fifth Women Awards – VIWA 2020 Ceremony

The Venus International Women Awards (affectionately known as the VIWAs) is part of the AWM and the scheme has a Policy, Application Form, Expert Committee and Judging Process etc that are governed by the Board of Trust. Totally 107 nominees are selected (in 4 Categories) for the VIWA 2020 under the 7 Disciplines.

Further information is available at: https://venusinfo.org/research/2020/awm.html