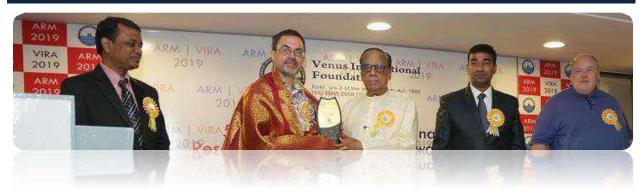

#### 4. THE 5<sup>th</sup> ANNUAL RESEARCH MEET – ARM 2019

Code: RM19EN05SN-021

Type: Scientific Workshop

The 5th Annual Research Meet – ARM 2019, hosted by the Centre for Advanced Research and Design (CARD) of Venus Int. Foundation (VIF) on 3rd August 2019 at Radha Regent, Chennai. The meet was attended by 50 delegates from 50 Institutions (represented 10 Countries: from England, Switzerland, Germany, Oman, Bahrain, Jordan, Japan, Malaysia, UAE, Qatar, Saudi Arabia and India).

## 4.4 Fourth Research Awards – VIRA 2019 Ceremony

The Venus International Research Awards (affectionately known as the VIRAs) is part of ARM and the scheme has a Policy, Application Form, Expert Committee and Judging Process etc. that are governed by the Board of Trust. Totally 80 nominees are selected (in 4 Categories) for the VIRA 2019 under the 7 Disciplines.

Further information is available at: https://venusinfo.org/research/2019/arm.html