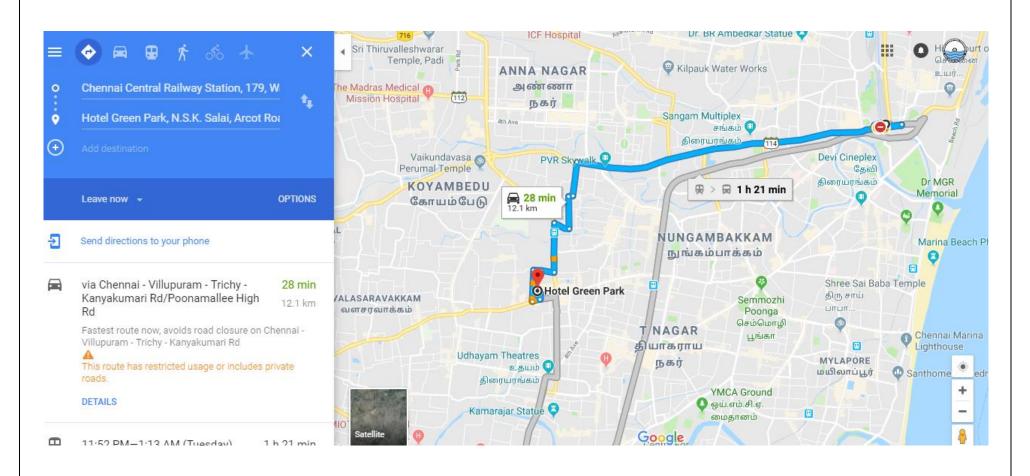

## Route Map – II: Chennai Central Railway Station – To – Hotel Green Park

#### Distances from Green Park Chennai to main transportation hub

Chennai Airport : 13 kilometers approximately

Chennai Central Station: 13 kilometers approximately

For further details: http://hotelgreenpark.com/greenpark/chennai/