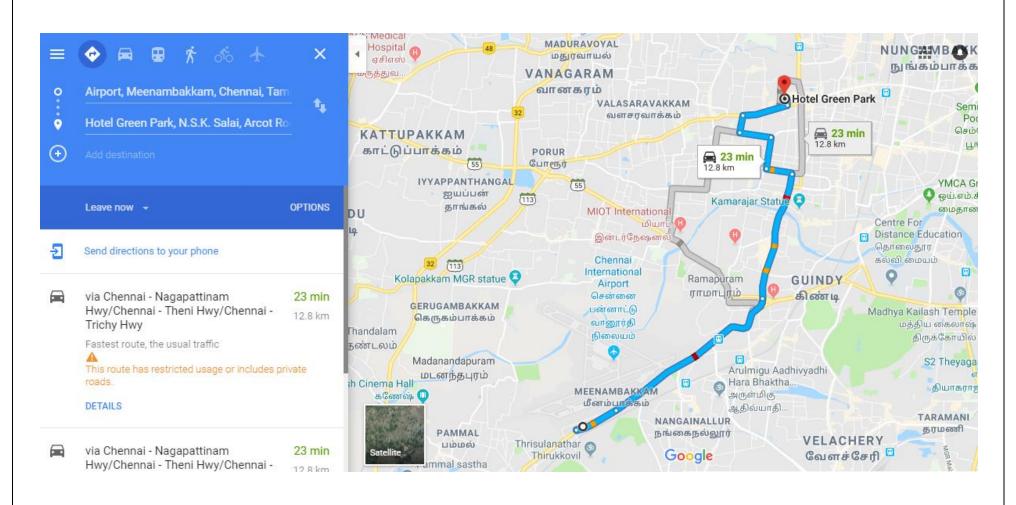

## Route Map – I: Chennai Airport – To – Hotel Green Park

#### Distances from Green Park Chennai to main transportation hub

Chennai Airport : 13 kilometers approximately

Chennai Central Station: 13 kilometers approximately

For further details: http://hotelgreenpark.com/greenpark/chennai/